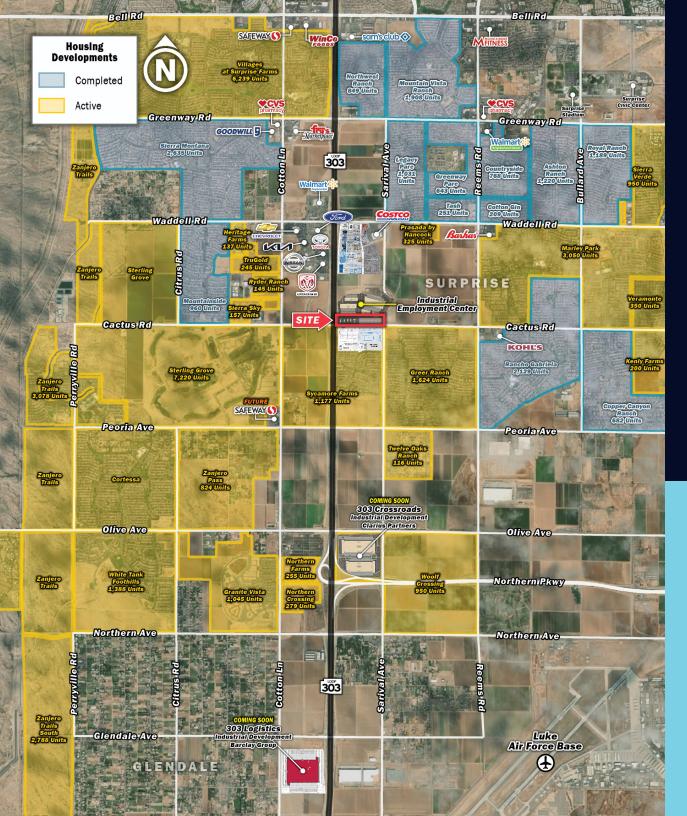

#### **Regional Highlights**

- 1.9 million population within a 30 minute drive
- Quality affordable housing nearby
- · Robust, qualified labor in close proximity
- Corporate neighbors include Red Bull, Microsoft, White Claw, Ball Enclosure, Crescent Crown, and Expeditors

### Regional Northwest Valley