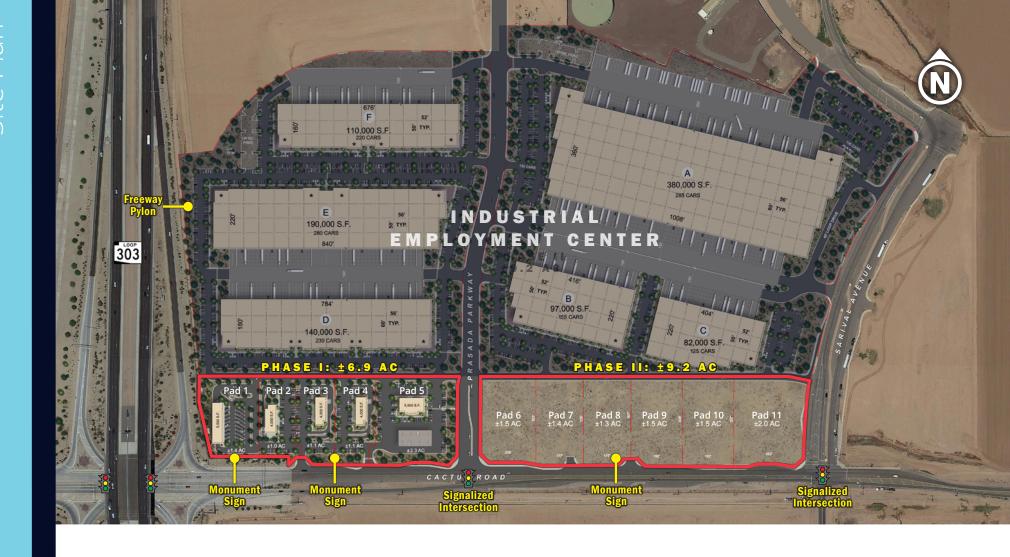

# Phase I Pad 1 ± 1.4 Acres Pad 2 ± 1.0 Acres Pad 3 ± 1.1 Acres Pad 4 ± 1.1 Acres Pad 5 ± 2.3 Acres

| <u>Phase II</u> |             |
|-----------------|-------------|
| Pad 6           | ± 1.5 Acres |
| Pad 7           | ± 1.4 Acres |
| Pad 8           | ± 1.3 Acres |
| Pad 9           | ± 1.5 Acres |
| Pad 10          | ± 1.5 Acres |
| Pad 11          | ± 2.0 Acres |
|                 |             |

#### **Site Features**

- PAD zoning with industrial overlay
- Proximate access to Loop 303 via full diamond interchange at Cactus Rd
- Multiple points of ingress / egress
- Proximity to commercial/retail services
- Flexible size offerings