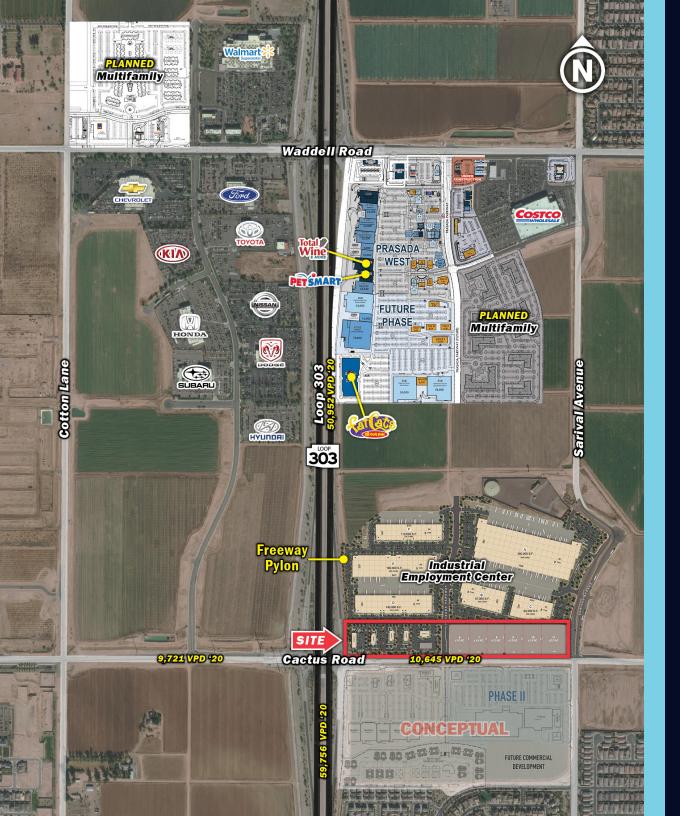

#### Prasada Master Plan

- ±3,300 acre master planned community
- ±60 acre Walmart anchored power center
- ±180 acre auto mall

#### **Nearby commercial and retail services**