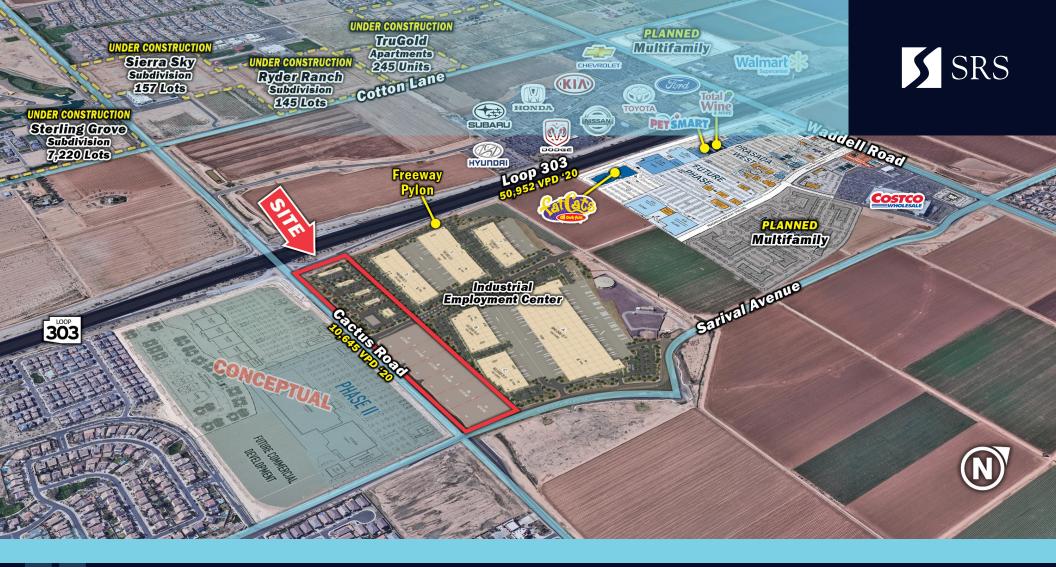

## CACTUS 303

Retail Pads Available ± 0.75 - 16 AC

NEC CACTUS ROAD & LOOP 303 SURPRISE, ARIZONA

#### **Site Features**

- PAD zoning with industrial overlay
- Proximate access to Loop 303 via full diamond interchange at Cactus Rd
- Multiple points of ingress / egress
- Proximity to commercial/retail services
- Flexible size offerings

#### **Regional Highlights**

- 1.9 million population within a 30 minute drive
- Quality affordable housing nearby
- · Robust, qualified labor in close proximity
- Corporate neighbors include Red Bull, Microsoft, White Claw, Ball Enclosure, Crescent Crown, and Expeditors

#### Prasada Master Plan

- ±3,300 acre master planned community
- ±60 acre Walmart anchored power center
- ±180 acre auto mall